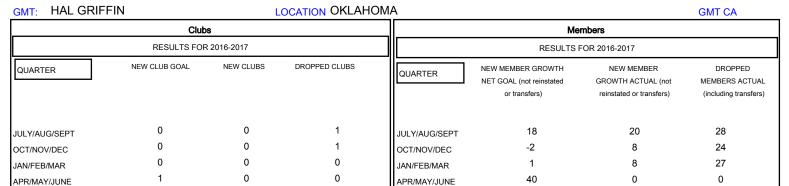

## District 3 A

Results as of: 3/31/2017

| DROPPED CLUBS: 2  DROPPED MEMBERS |    | 14 CLUBS OF 31 ADDED 1 OR MORE NEW MEMBERS | GENDER DISTRIBI<br>MALE<br>FEMALE | UTION<br>652 (78.74%)<br>176 (21.26%) |     |
|-----------------------------------|----|--------------------------------------------|-----------------------------------|---------------------------------------|-----|
| DECEASED                          | 14 | CLICK HERE FOR CUMULATIVE  MEMBERSHIP DATA | TOTAL FAMILY UNIT MEMBERS         |                                       | 127 |
| CLUB CANCELLED                    | 9  |                                            | FAMILY MEMBERS PAYING HALF DUES   |                                       |     |
| OTHER                             | 56 |                                            |                                   |                                       | 67  |
| TOTAL                             | 79 |                                            |                                   |                                       |     |