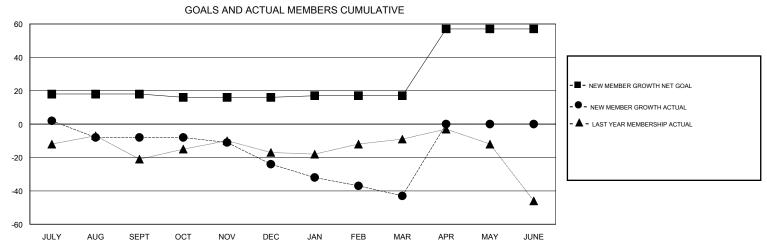

## District 3 A

Results as of: 3/31/2017

| DROPPED CLUBS: 2  DROPPED MEMBERS |    | 14 CLUBS OF 31 ADDED 1 OR MORE NEW MEMBERS | GENDER DISTRIBI<br>MALE<br>FEMALE | UTION<br>652 (78.74%)<br>176 (21.26%) |     |
|-----------------------------------|----|--------------------------------------------|-----------------------------------|---------------------------------------|-----|
| DECEASED                          | 14 | CLICK HERE FOR CUMULATIVE  MEMBERSHIP DATA | TOTAL FAMILY UNIT MEMBERS         |                                       | 127 |
| CLUB CANCELLED                    | 9  |                                            | FAMILY MEMBERS PAYING HALF DUES   |                                       |     |
| OTHER                             | 56 |                                            |                                   |                                       | 67  |
| TOTAL                             | 79 |                                            |                                   |                                       |     |